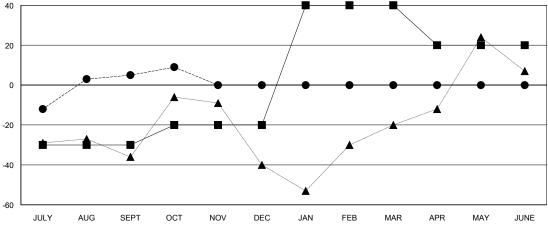

# **LOCATION BRITISH COLUMBIA**

**GMT CA** 

| Clubs                 |               |           |               | Members               |                           |                         |                                              |
|-----------------------|---------------|-----------|---------------|-----------------------|---------------------------|-------------------------|----------------------------------------------|
| RESULTS FOR 2017-2018 |               |           |               | RESULTS FOR 2017-2018 |                           |                         |                                              |
| QUARTER               | NEW CLUB GOAL | NEW CLUBS | DROPPED CLUBS | QUARTER               | MEMBER GROWTH NET<br>GOAL | MEMBER GROWTH<br>ACTUAL | DROPPED MEMBERS ACTUAL (including transfers) |
| JULY/AUG/SEPT         | 0             | 0         | 1             | JULY/AUG/SEPT         | -30                       | 45                      | 38                                           |
| OCT/NOV/DEC           | 0             | 0         | 0             | OCT/NOV/DEC           | 10                        | 22                      | 17                                           |
| JAN/FEB/MAR           | 2             | 0         | 0             | JAN/FEB/MAR           | 60                        | 0                       | 0                                            |
| APR/MAY/JUNE          | 0             | 0         | 0             | APR/MAY/JUNE          | -20                       | 0                       | 0                                            |